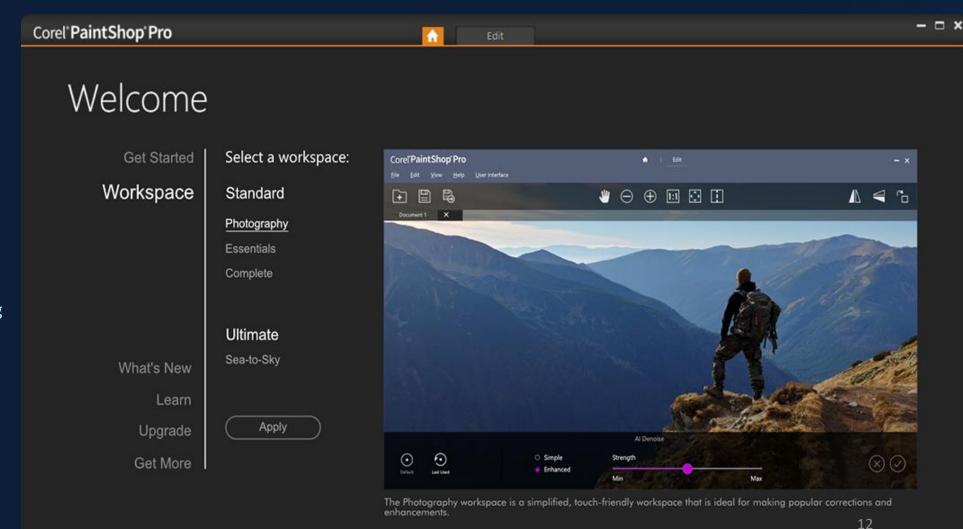

#### New Welcome Tab:

Learn about multiple workspace options in the Welcome screen

#### Enhanced UI Design:

Modern Welcome screen design including new recent file thumbnail previews

## **Enhanced Welcome Screen**

- New "Workspace" tab built into Welcome screen to learn about workspace options and benefits
- Modern design UI including thumbnail previews (Get Started tab)
- New embedded learning tutorials unique in all workspaces