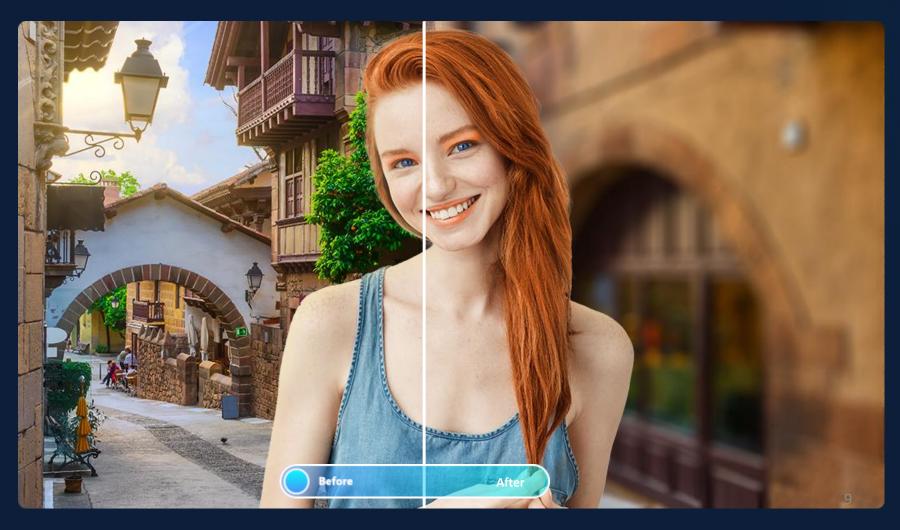

#### Al Portrait Mode:

Put the focus on the people in your photos and apply a bokeh blur to the background.

# **NEW AI Portrait Mode**

- New tool powered by Al
- Al engine auto-detects

   and selects people in
   photos and blurs busy and
   distracting backgrounds
- Put the focus on the people in your photos and apply a depth of field effect to the background
- Enhance portrait and groups shots quickly and easily