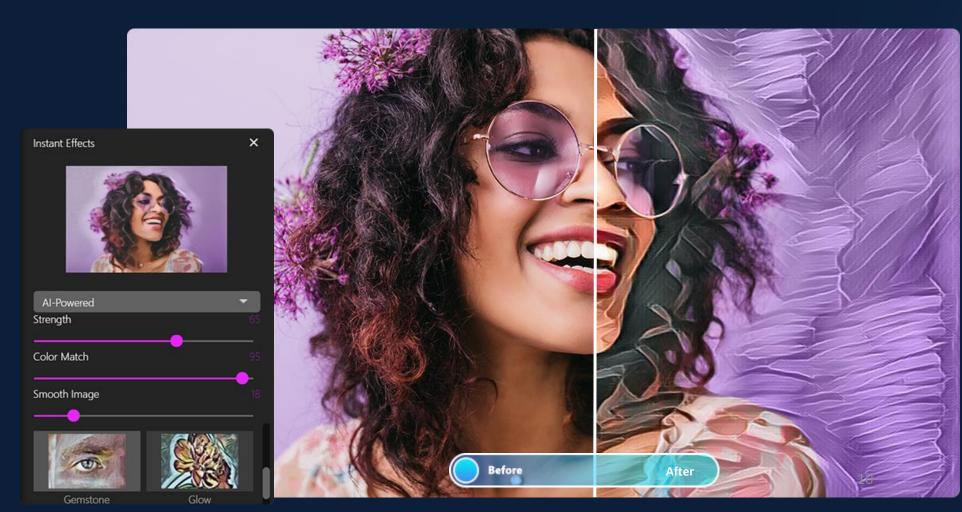

#### Enhanced AI Style Transfer:

Image stylization and recomposition with new "Color Matching" and "Smooth Image" sliders

# **Enhanced AI Style Transfer**

- Advanced Al-powered adjustments to Al Style Transfer to apply even more artistic effects to images
- New Smooth Image

   and Color Match sliders
   integrated in the Instant

   Effect panel in all workspaces
- Smooth Image: Control the level of detail and texture in your stylized image
- Color Match: Balance and control the colors in your stylized image