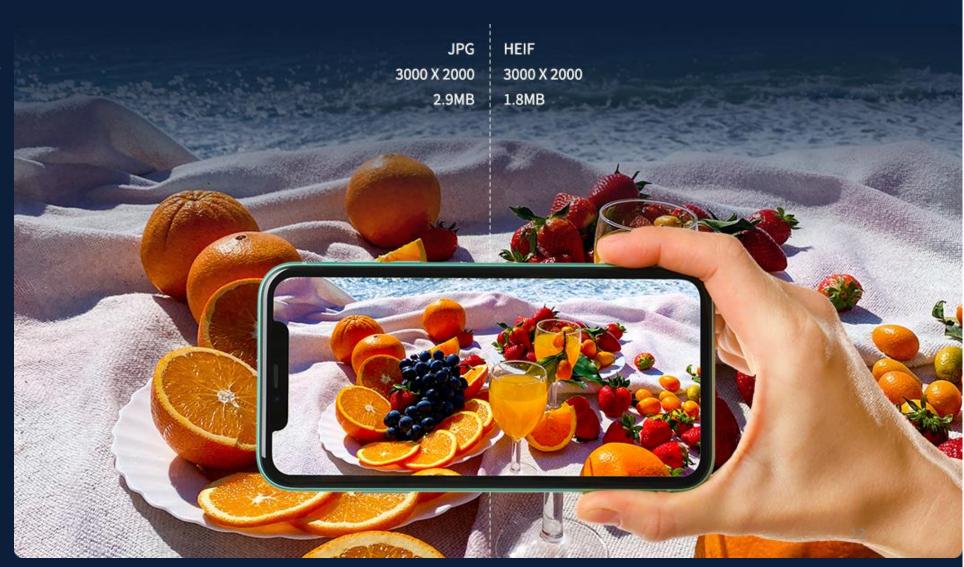

#### **New File Support:**

HEIF file format support (a high efficiency format that can contain one or more images and audio for Apple Live Photos)

# **New File Support**

- New HEIF file format support (a high efficiency format that can contain one or more images and audio for Apple Live Photos)
- · Smaller file size
- For full list of import and export format support, visit