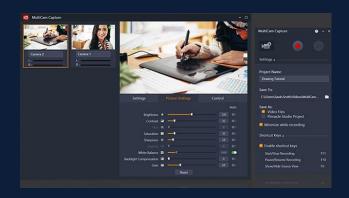

#### The Ultimate collection

PaintShop Pro 2022 + a bonus collection of premium software including:

MultiCam Capture Lite: Screen recording and multi-angle video capture software.

**Highlight Reel:** Al-powered smart movie and slideshow creator.

# The Ultimate bonus collection

**NEW MultiCam Capture Lite:** Screen recording and multi-angle video capture software.

**Sea-to-Sky**<sup>™</sup>: Photo-editing workspace designed to edit underwater and drone photography