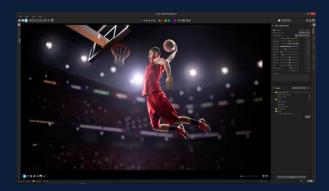

#### Al Background Replacement:

Easy detection, selection, and replacement of image backgrounds.

# **NEW AI Background Replacement**

- New tool powered by Al
- Al engine auto-detects
  and selects people in
  photos to seamlessly
  replace the background in
  a couple clicks
- high resolution preset backgrounds or select your own custom background
- Change the scenery,
   match a colour scheme or
   create surreal photo
   composites