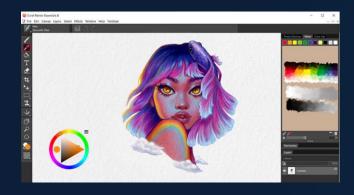

#### **Graphic designers and creative consumers**

PaintShop Pro's layers, vector tools, and painting and drawing tools are ideal for many graphic designers — whether at home or at work. Graphic designers use PaintShop Pro to make a variety of compositions, including scrapbook content, posters, web graphics and more. Creative consumers produce content to share with friends and family. They want a photo editor that's easy to use and gives them access to a wide range of features and effects.