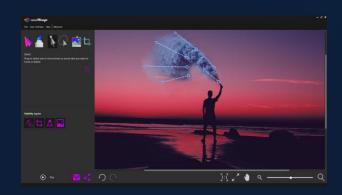

#### Enhanced AI Style Transfer:

Image stylization and recomposition with new "Color Matching" and "Smooth Image" sliders

# **Enhanced AI Style Transfer**

- Advanced Al-powered adjustments to Al Style Transfer to apply even more artistic effects to images
- New Smooth Image

   and Color Match sliders
   integrated in the Instant

   Effect panel in all workspaces
- Smooth Image: Control the level of detail and texture in your stylized image
- Color Match: Balance and control the colors in your stylized image