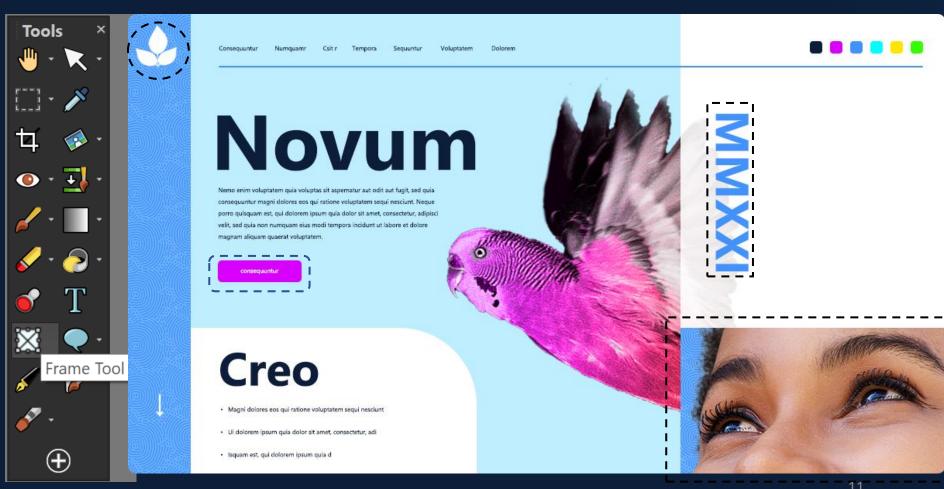

#### Frame Tool:

A fast and flexible way to place raster images into shapes to facilitate digital layouts and designs.

## **NEW Frame Tool**

- A fast and flexible way to place images into shapes
- Designed to accelerate the creation of digital layouts
- Draw empty square, rectangular or ellipse frames to use as placeholders
- Draw frames over selected object or image