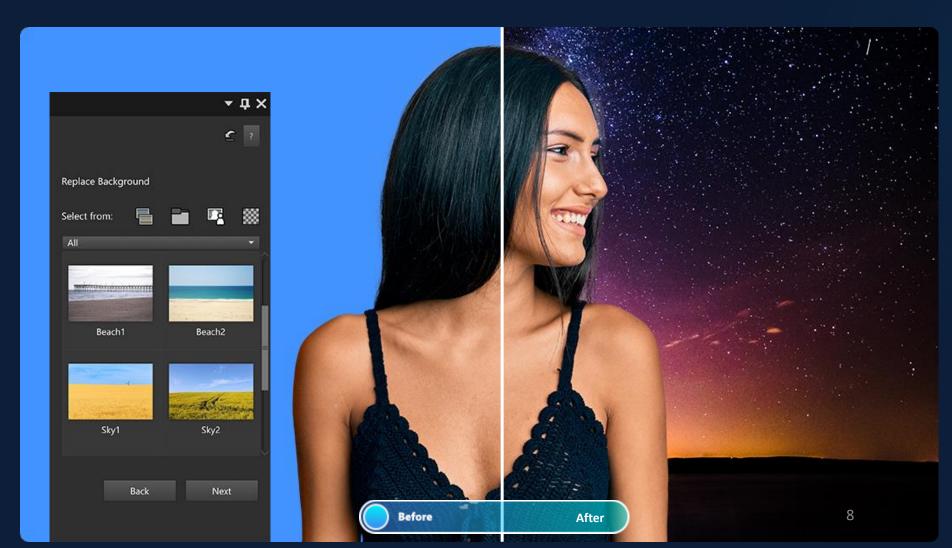

#### Al Background Replacement:

Easy detection, selection, and replacement of image backgrounds.

# **NEW AI Background Replacement**

- New tool powered by Al
- Al engine auto-detects
  and selects people in
  photos to seamlessly
  replace the background in
  a couple clicks
- high resolution preset backgrounds or select your own custom background
- Change the scenery,
   match a colour scheme or
   create surreal photo
   composites